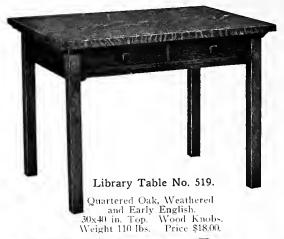

Quartered Oak, Weathered and Early English. 30x42 in. Top. Wood Knobs. Weight 115 lbs. Price \$22.00.

Quartered Oak, Weathered and Early English. 28x36 in. Top. Wood Knobs. Weight 85 lbs. Price \$16,00.